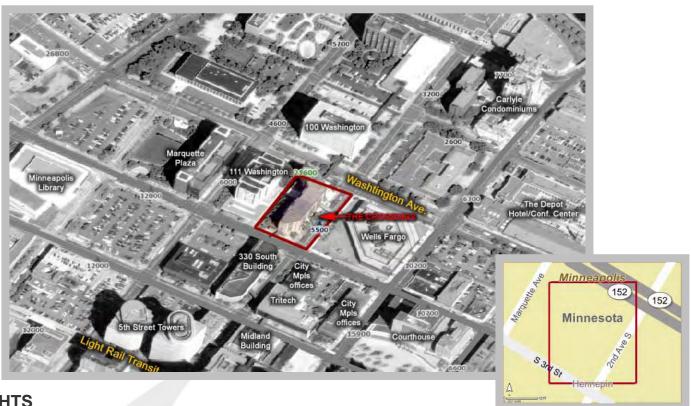

## **H**IGHLIGHTS

Intersection: ...... Second Avenue South and Washington Avenue

Rate...... \$10.00 - \$14.00 NET

New developments:...... Midland hotel renovations close by, ING. Buildings under Hines ownership

**Surrounding Area:** Located two blocks from Light Rail Transit, easy access to Washington Avenue, direct skyway traffic from neighboring buildings (Wells Fargo Data Center, 100 Washington Square, ING Reliastar III and 330 2<sup>nd</sup> Ave South). The Crossings is 1 of 3 owner-occupied residential buildings located directly on the downtown Minneapolis Skyway system.